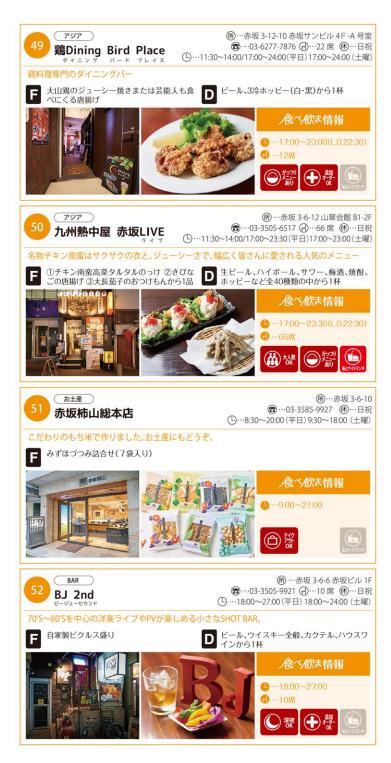

···赤坂 2-12-12 1 F









## アイコンで探そう。

| F             | お店の所在地                                  | <b>大人数0K</b><br>5名様以上のお席をご用意しております。 |
|---------------|-----------------------------------------|-------------------------------------|
| 8             | お店の電話番号                                 | (学) 喫煙席あり                           |
| $\bigcirc$    | お店の席数                                   | <b>深夜営業OK</b><br>AM0:00以降営業しています。   |
| 休             | お店の定休日                                  | Takeoutあり                           |
| $\bigcirc$    | お店の営業時間                                 | () ヘルシーメニューあり                       |
| F             | 食べないと飲まナイト"フード"メニュー                     | デザートあり                              |
| D             | 食べないと飲まナイト"ドリンク"メニュー                    | あっつりメニューあり