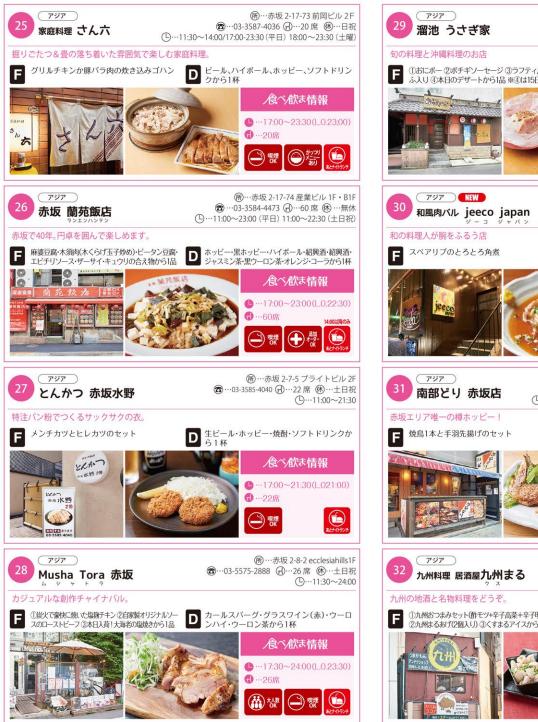

···赤坂 2-12-12 1 F









## アイコンで探そう。

| F             | お店の所在地                                  | <b>大人数0K</b><br>5名様以上のお席をご用意しております。 |
|---------------|-----------------------------------------|-------------------------------------|
| 8             | お店の電話番号                                 | (学) 喫煙席あり                           |
| $\bigcirc$    | お店の席数                                   | <b>深夜営業OK</b><br>AM0:00以降営業しています。   |
| 休             | お店の定休日                                  | Takeoutあり                           |
| $\bigcirc$    | お店の営業時間                                 | () ヘルシーメニューあり                       |
| F             | 食べないと飲まナイト"フード"メニュー                     | デザートあり                              |
| D             | 食べないと飲まナイト"ドリンク"メニュー                    | あっつりメニューあ