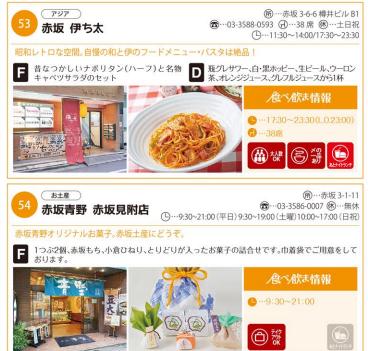

···赤坂 2-12-12 1 F









## アイコンで探そう。

| F             | お店の所在地                                  | <b>大人数0K</b><br>5名様以上のお席をご用意しております。 |
|---------------|-----------------------------------------|-------------------------------------|
| 8             | お店の電話番号                                 | (学) 喫煙席あり                           |
| $\bigcirc$    | お店の席数                                   | <b>深夜営業OK</b><br>AM0:00以降営業しています。   |
| 休             | お店の定休日                                  | Takeoutあり                           |
| $\bigcirc$    | お店の営業時間                                 | () ヘルシーメニューあり                       |
| F             | 食べないと飲まナイト"フード"メニュー                     | デザートあり                              |
| D             | 食べないと飲まナイト"ドリンク"メニュー                    | あっつりメニューあり                          |