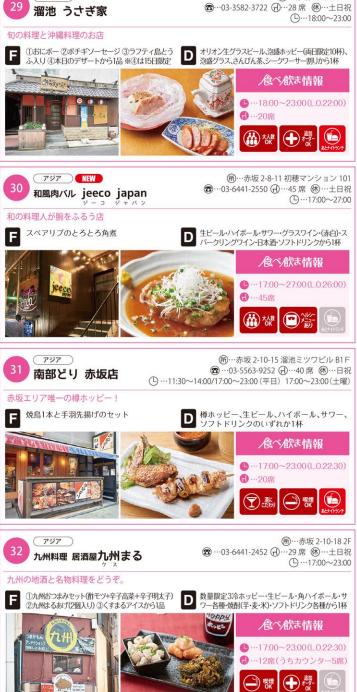

···赤坂 2-12-12 1 F









## アイコンで探そう。

| F             | お店の所在地                                  | <b>大人数0K</b><br>5名様以上のお席をご用意しております。 |
|---------------|-----------------------------------------|-------------------------------------|
| 8             | お店の電話番号                                 | (学) 喫煙席あり                           |
| $\bigcirc$    | お店の席数                                   | <b>深夜営業OK</b><br>AM0:00以降営業しています。   |
| 休             | お店の定休日                                  | Takeoutあり                           |
| $\bigcirc$    | お店の営業時間                                 | () ヘルシーメニューあり                       |
| F             | 食べないと飲まナイト"フード"メニュー                     | デザートあり                              |
| D             | 食べないと飲まナイト"ドリンク"メニュー                    | あっつりメニューあり