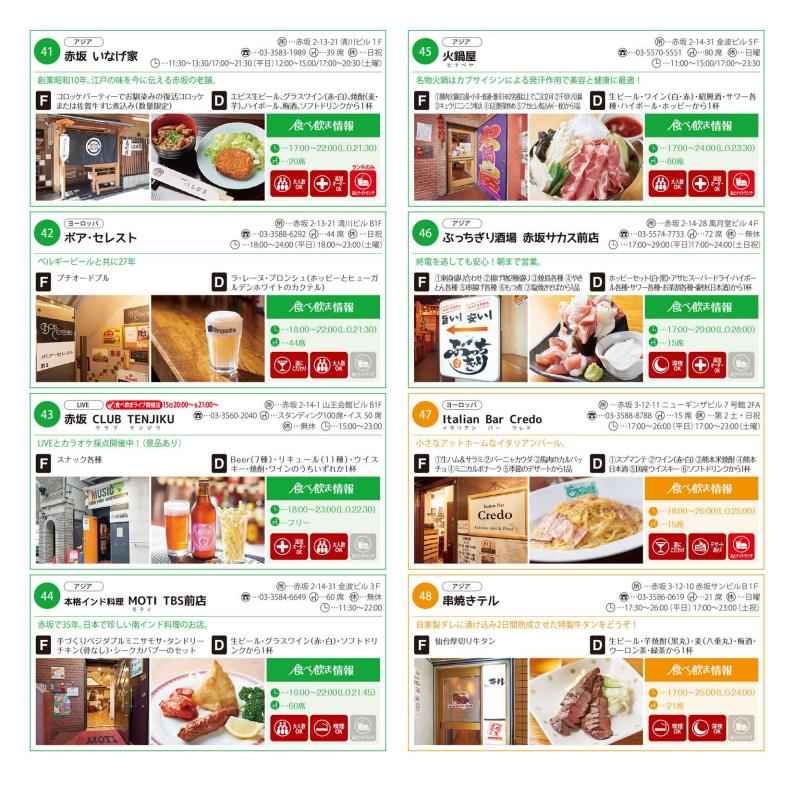

···赤坂 2-12-12 1 F









## アイコンで探そう。

| F             | お店の所在地                                  | <b>大人数0K</b><br>5名様以上のお席をご用意しております。 |
|---------------|-----------------------------------------|-------------------------------------|
| 8             | お店の電話番号                                 | (学) 喫煙席あり                           |
| $\bigcirc$    | お店の席数                                   | <b>深夜営業OK</b><br>AM0:00以降営業しています。   |
| 休             | お店の定休日                                  | Takeoutあり                           |
| $\bigcirc$    | お店の営業時間                                 | () ヘルシーメニューあり                       |
| F             | 食べないと飲まナイト"フード"メニュー                     | デザートあり                              |
| D             | 食べないと飲まナイト"ドリンク"メニュー                    | あっつりメニューあり