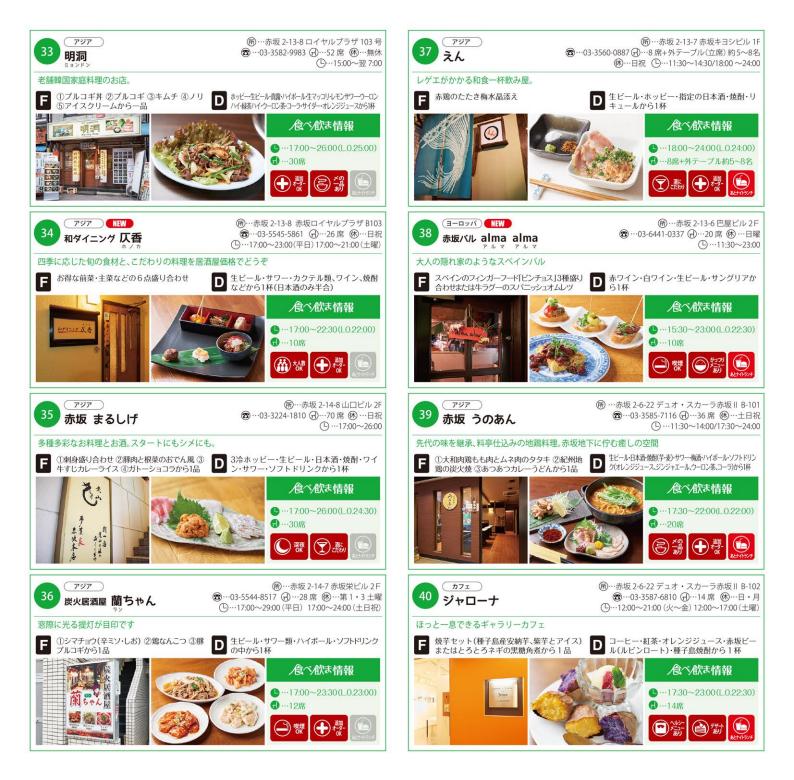

···赤坂 2-12-12 1 F









## アイコンで探そう。

| F             | お店の所在地                                  | <b>大人数0K</b><br>5名様以上のお席をご用意しております。 |
|---------------|-----------------------------------------|-------------------------------------|
| 8             | お店の電話番号                                 | (学) 喫煙席あり                           |
| $\bigcirc$    | お店の席数                                   | <b>深夜営業OK</b><br>AM0:00以降営業しています。   |
| 休             | お店の定休日                                  | Takeoutあり                           |
| $\bigcirc$    | お店の営業時間                                 | () ヘルシーメニューあり                       |
| F             | 食べないと飲まナイト"フード"メニュー                     | デザートあり                              |
| D             | 食べないと飲まナイト"ドリンク"メニュー                    | あっつりメニューあり